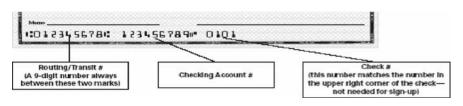

Below is a sample check MICR line, detailing where the information necessary to complete this form can be found.